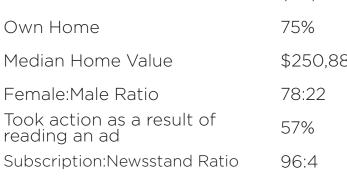

## **AUDIENCE PROFILE**

Readership 13.119.000

Median Age 57 years

Median Household Income \$73,523

Median Home Value \$250,884